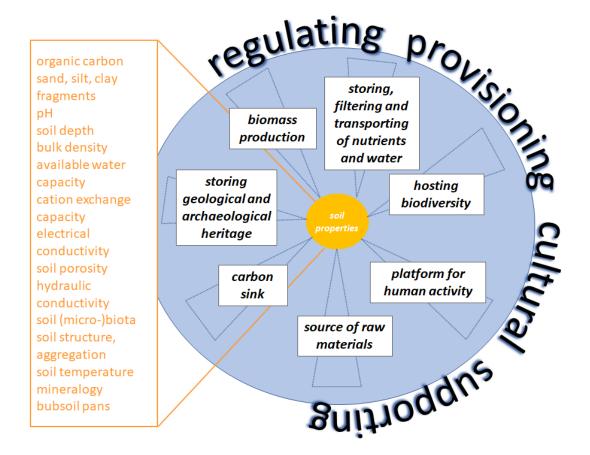

#### **SOIL - DISTAL: context**

«...soil is a complex system...»

«..The multitude of soil properties allows the provison of **many important functions**...and the delivey of **ecosystem services**...»

### **SOIL - DISTAL: key points**

- The maintence, or improvement of soil functionality is crucial
- The capacity of soil to provide ecosystem services must be preserved as it is fundamental for socio-economical and environmental issues
- Soil is currently threated by several degradation processes
- Soil is a not renewable resource