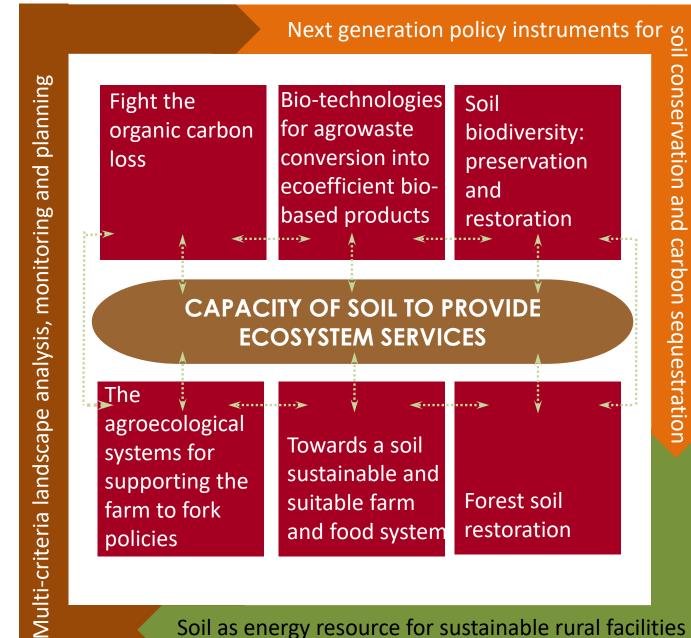

#### **SOIL - DISTAL: context**

«...soil is a complex system...»

«..The multitude of soil properties allows the provison of **many important functions**...and the delivey of **ecosystem services**...»

### **SOIL - DISTAL: key points**

- The maintence, or improvement of soil functionality is crucial
- The capacity of soil to provide ecosystem services must be preserved as it is fundamental for socio-economical and environmental issues
- Soil is currently threated by several degradation processes
- Soil is a not renewable resource

are moderataly to highlty degradated due to

erosion, salinization, acidification, pollution, compaction, loss of carbon and biodiversity, nutrients imbalance

Soil as energy resource for sustainable rural facilities